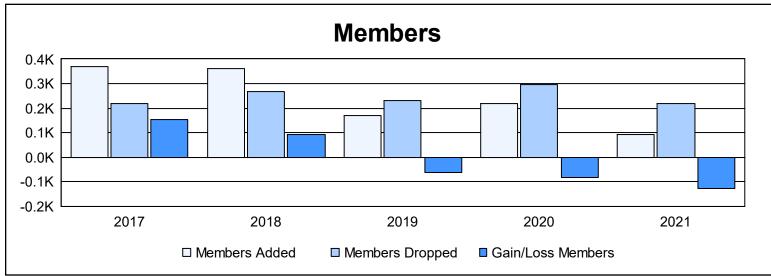

District LD 7

As of June 2021 Cumulative

| Year      | New<br>Clubs | Dropped<br>Clubs | Gain/<br>Loss<br>Clubs | New<br>Members | Charter<br>Members | Reinstate<br>Members | Transfer<br>Members | Total<br>Member<br>Added | Total<br>Members<br>Dropped | Gain/<br>Loss<br>Members |
|-----------|--------------|------------------|------------------------|----------------|--------------------|----------------------|---------------------|--------------------------|-----------------------------|--------------------------|
| 2016-2017 | 1            | 0                | 1                      | 293            | 60                 | 15                   | 3                   | 371                      | 217                         | 154                      |
| 2017-2018 | 1            | 0                | 1                      | 327            | 25                 | 6                    | 5                   | 363                      | 269                         | 94                       |
| 2018-2019 | 0            | 1                | -1                     | 166            | 3                  | 0                    | 2                   | 171                      | 232                         | -61                      |
| 2019-2020 | 1            | 1                | 0                      | 179            | 23                 | 5                    | 10                  | 217                      | 298                         | -81                      |
| 2020-2021 | 1            | 0                | 1                      | 55             | 28                 | 5                    | 3                   | 91                       | 218                         | -127                     |
| Average   | 1            | 0                | 0                      | 204            | 28                 | 6                    | 5                   | 243                      | 247                         | -4                       |