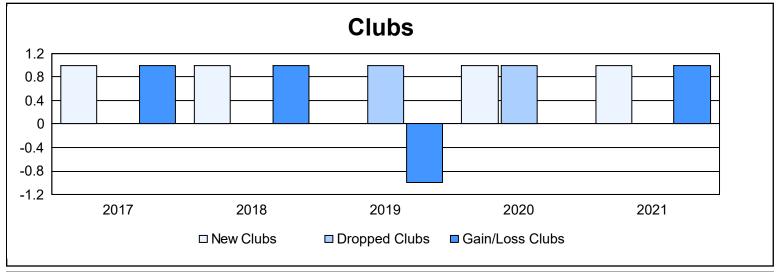

District LD 7

As of June 2021 Cumulative

| Year      | New<br>Clubs | Dropped<br>Clubs | Gain/<br>Loss<br>Clubs | New<br>Members | Charter<br>Members | Reinstate<br>Members | Transfer<br>Members | Total<br>Member<br>Added | Total<br>Members<br>Dropped | Gain/<br>Loss<br>Members |
|-----------|--------------|------------------|------------------------|----------------|--------------------|----------------------|---------------------|--------------------------|-----------------------------|--------------------------|
| 2016-2017 | 1            | 0                | 1                      | 293            | 60                 | 15                   | 3                   | 371                      | 217                         | 154                      |
| 2017-2018 | 1            | 0                | 1                      | 327            | 25                 | 6                    | 5                   | 363                      | 269                         | 94                       |
| 2018-2019 | 0            | 1                | -1                     | 166            | 3                  | 0                    | 2                   | 171                      | 232                         | -61                      |
| 2019-2020 | 1            | 1                | 0                      | 179            | 23                 | 5                    | 10                  | 217                      | 298                         | -81                      |
| 2020-2021 | 1            | 0                | 1                      | 55             | 28                 | 5                    | 3                   | 91                       | 218                         | -127                     |
| Average   | 1            | 0                | 0                      | 204            | 28                 | 6                    | 5                   | 243                      | 247                         | -4                       |